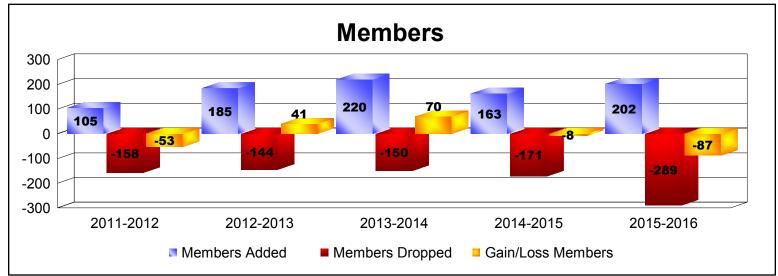

District LA 2

As of June 2016 Cumulative

| Year      | New<br>Clubs | Dropped<br>Clubs | Gain/<br>Loss<br>Clubs | New<br>Members | Charter<br>Members | Reinstate<br>Members | Transfer<br>Members | Total<br>Member<br>Added | Total<br>Members<br>Dropped | Gain/<br>Loss<br>Members |
|-----------|--------------|------------------|------------------------|----------------|--------------------|----------------------|---------------------|--------------------------|-----------------------------|--------------------------|
| 2011-2012 | 0            | -1               | -1                     | 86             | 6                  | 11                   | 2                   | 105                      | -158                        | -53                      |
| 2012-2013 | 1            | 0                | 1                      | 133            | 22                 | 28                   | 2                   | 185                      | -144                        | 41                       |
| 2013-2014 | 2            | 0                | 2                      | 159            | 57                 | 4                    | 0                   | 220                      | -150                        | 70                       |
| 2014-2015 | 1            | -1               | 0                      | 141            | 20                 | 1                    | 1                   | 163                      | -171                        | -8                       |
| 2015-2016 | 0            | -3               | -3                     | 147            | 4                  | 51                   | 0                   | 202                      | -289                        | -87                      |
| Average   | 1            | -1               | 0                      | 133            | 22                 | 19                   | 1                   | 175                      | -182                        | -7                       |