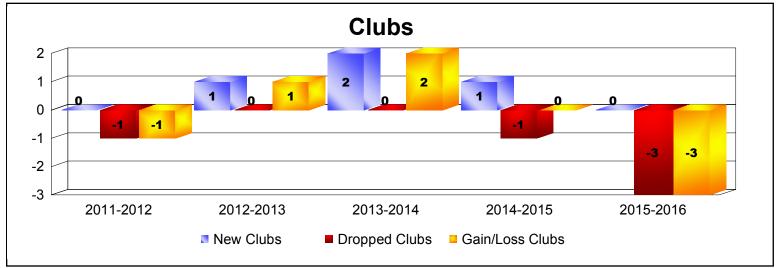

District LA 2

As of June 2016 Cumulative

| Year      | New<br>Clubs | Dropped<br>Clubs | Gain/<br>Loss<br>Clubs | New<br>Members | Charter<br>Members | Reinstate<br>Members | Transfer<br>Members | Total<br>Member<br>Added | Total<br>Members<br>Dropped | Gain/<br>Loss<br>Members |
|-----------|--------------|------------------|------------------------|----------------|--------------------|----------------------|---------------------|--------------------------|-----------------------------|--------------------------|
| 2011-2012 | 0            | -1               | -1                     | 86             | 6                  | 11                   | 2                   | 105                      | -158                        | -53                      |
| 2012-2013 | 1            | 0                | 1                      | 133            | 22                 | 28                   | 2                   | 185                      | -144                        | 41                       |
| 2013-2014 | 2            | 0                | 2                      | 159            | 57                 | 4                    | 0                   | 220                      | -150                        | 70                       |
| 2014-2015 | 1            | -1               | 0                      | 141            | 20                 | 1                    | 1                   | 163                      | -171                        | -8                       |
| 2015-2016 | 0            | -3               | -3                     | 147            | 4                  | 51                   | 0                   | 202                      | -289                        | -87                      |
| Average   | 1            | -1               | 0                      | 133            | 22                 | 19                   | 1                   | 175                      | -182                        | -7                       |